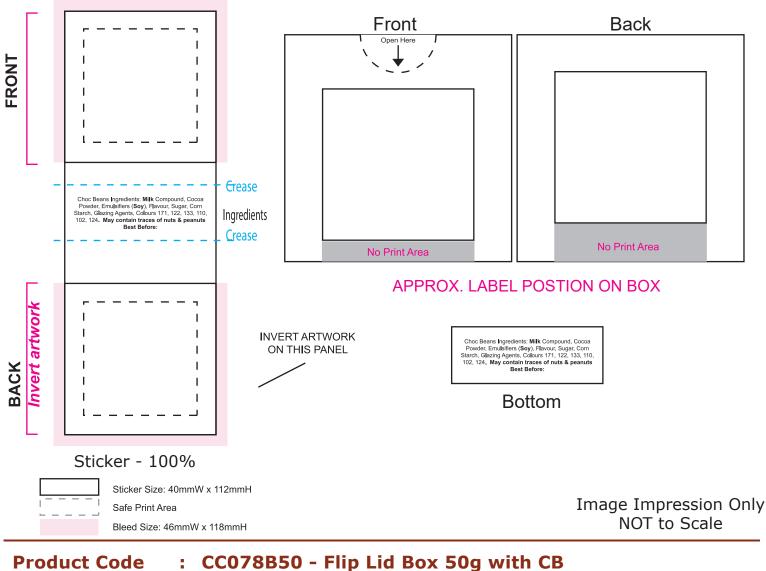

## ART APPROVAL

All colours used in this document are indicative only and they may vary across a variety of printing techniques and confectionery

| Description                                                                                        | : | Flip Lid Cardboard Box with 50g Choc Beans   |  |  |
|----------------------------------------------------------------------------------------------------|---|----------------------------------------------|--|--|
| Order#                                                                                             | : |                                              |  |  |
| Company Name                                                                                       | : |                                              |  |  |
| Contact                                                                                            | : |                                              |  |  |
| Choc Bean Colour                                                                                   | : |                                              |  |  |
| Sticker Size                                                                                       | : | 40mmW x 112mmH (x2 Print Panels)             |  |  |
| Print Colour                                                                                       | : | Customer must provide PMS Colour print guide |  |  |
| Quantity                                                                                           | : |                                              |  |  |
| Delivery Date                                                                                      | : |                                              |  |  |
| Places note: Stickers are printed digitally places provide DMS colours if a class metablic equical |   |                                              |  |  |